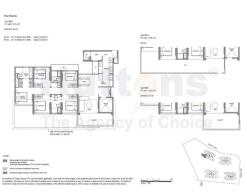

# **RESIDENTIAL - CONDOMINIUM** 1,410SQFT (131SQM) / S\$ 1,696,000

## THANGGAM, 40, FERNVALE ROAD, SELETAR, YIO **CHU K, SINGAPORE** 797699

SGLA10292322 **LISTING ID:** ■ TENURE: **LEASEHOLD 99** 

TITLE: N/A

■ SIZE BUILT-UP: 1,410SQFT (131SQM)

SIZE LAND: N/A ■ NO. OF FLOORS: N/A ■ FLOOR/LEVEL: N/A - N/A **BED ROOMS: BATH ROOMS:** 

**MAIDS ROOMS:** N/A ■ PARKING SPACES: N/A **LAYOUT TYPE: CORNER** 

**■ FACING:** 

■ VIEWING: PARK / GREENERY VIEW

S\$ 1,696,000 **NEGOTIABLE** 1,202PSF (12,947PSM) **■ SELLING PRICE:** 

**■ COMPLETION YEAR:** 2020