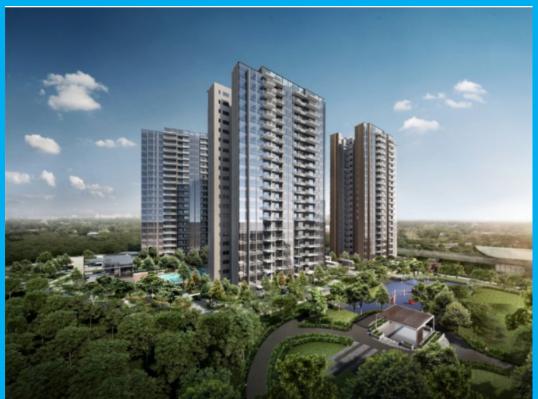

## **PARC BOTANNIA**

Spacious 1,410sqft (131sqm), unfurnished, 5 bedroom, 4 bathroom Condominium for Sale. Completed in 2020, this corner unit is renovated. Others: leasehold 99Located in Singapore's district D28 near Seletar, Yio Chu K in the area North East (North East region).